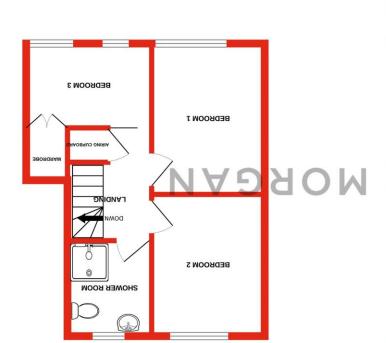

Upon approach to the property there is a front garden with a large fir tree in the middle and steps leading up to the front door as well as a side entrance for access into the rear garden. On road parking is available to the front of the property however there is a driveway and large garage located at the back of the rear garden which is accessed via a secure side road found off Edgewood Road. Moving inside, the property briefly comprises of a welcoming entrance porch and hallway; spacious and open plan downstairs living space comprising of a lounge with bay window and a kitchen/diner with space for freestanding appliances as well as double patio doors at the rear providing access to the rear garden; first floor landing with airing cupboard; two double bedrooms; one single bedroom with built in wardrobe and a recently fitted shower room with walk-in shower cubicle.

**Details:** 

**Lounge** 14'11" x 10' (4.55m x 3.05m)

**Kitchen/Diner** 15' x 7'3" (4.57m x 2.2m)

**Bedroom One** 11' x 8'9" (3.35m x 2.67m)

**Bedroom Two** 10'10" x 8'8" (3.3m x 2.64m)

**Bedroom Three** 9'7" x 6'5" (2.92m x 1.96m)

**Shower Room** 7'2" x 5'10" (2.18m x 1.78m)

Hallway

Landing

**Garage** 18'1" x 17'5" (5.5m x 5.3m)

**EPC Rating:** To be confirmed

**Council Tax Band:** B (tbc by solicitors). **Tenure:** Freehold (tbc by solicitors).

#### 356 sq.ft. (33.1 sq.m.) approx. **GROUND FLOOR**

Whitel every examing has been made to resurce the control of the c TOTAL FLOOR AREA: 724 sq.ft. (67.3 sq.m.) approx.