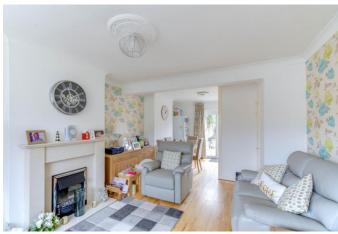

Upon approach to the property there is a front garden with a large fir tree in the middle and steps leading up to the front door as well as a side entrance for access into the rear garden. On road parking is available to the front of the property however there is a driveway and large garage located at the back of the rear garden which is accessed via a secure side road found off Edgewood Road. Moving inside, the property briefly comprises of a welcoming entrance porch and hallway; spacious and open plan downstairs living space comprising of a lounge with bay window and a kitchen/diner with space for freestanding appliances as well as double patio doors at the rear providing access to the rear garden; first floor landing with airing cupboard; two double bedrooms; one single bedroom with built in wardrobe and a recently fitted shower room with walk-in shower cubicle.

**Details:** 

**Lounge** 14'11" x 10' (4.55m x 3.05m)

**Kitchen/Diner** 15' x 7'3" (4.57m x 2.2m)

**Bedroom One** 11' x 8'9" (3.35m x 2.67m)

**Bedroom Two** 10'10" x 8'8" (3.3m x 2.64m)

**Bedroom Three** 9'7" x 6'5" (2.92m x 1.96m)