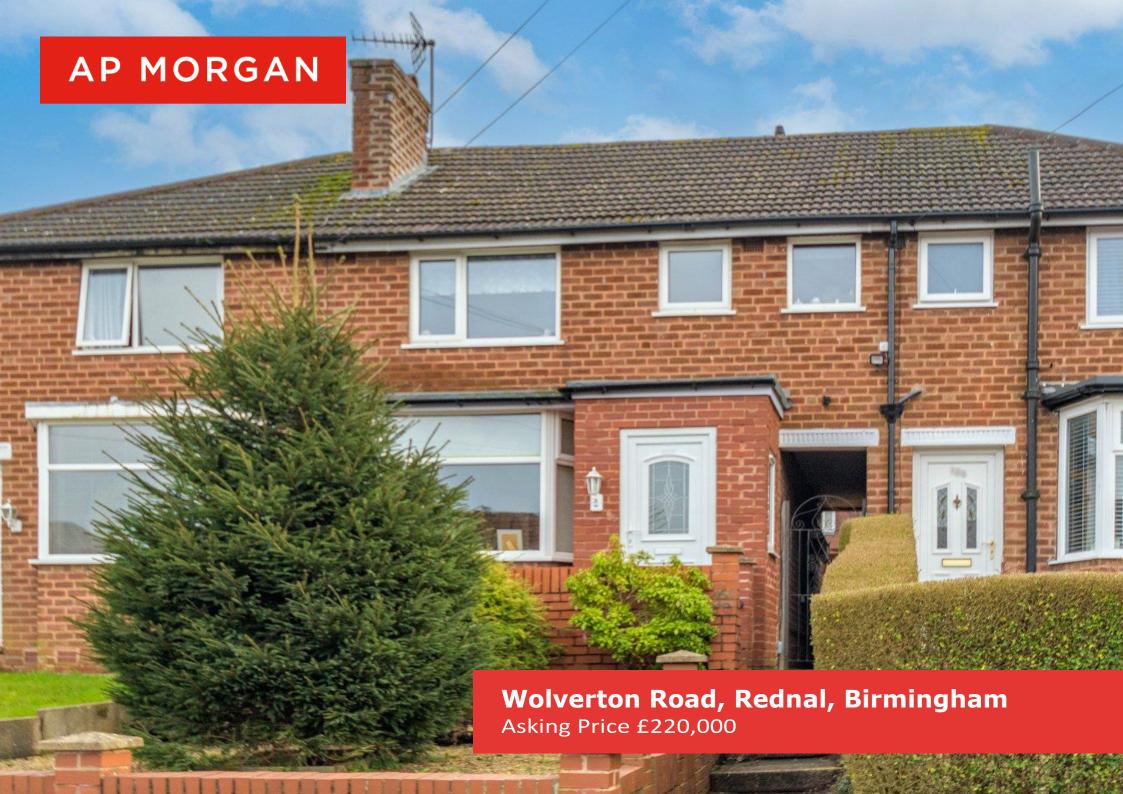

### **Description:**

This spacious three-bedroom mid-terraced house is situated in the popular area of Rednal, Birmingham. Ideal for first time buyers looking for a family home with plenty of living space and local amenities including shops and highly regarded schools all conveniently located nearby.

Upon approach to the property there is a front garden with a large fir tree in the middle and steps leading up to the front door as well as a side entrance for access into the rear garden. On road parking is available to the front of the property however there is a driveway and large garage located at the back of the rear garden which is accessed via a secure side road found off Edgewood Road. Moving inside, the property briefly comprises of a welcoming entrance porch and hallway; spacious and open plan downstairs living space comprising of a lounge with bay window and a kitchen/diner with space for freestanding appliances as well as double patio doors at the rear providing access to the rear garden; first floor landing with airing cupboard; two double bedrooms; one single bedroom with built in wardrobe and a recently fitted shower room with walk-in shower cubicle.