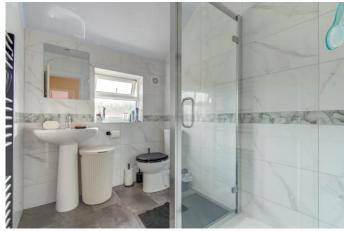

Upon approach to the property there is a front garden with a large fir tree in the middle and steps leading up to the front door as well as a side entrance for access into the rear garden. On road parking is available to the front of the property however there is a driveway and large garage located at the back of the rear garden which is accessed via a secure side road found off Edgewood Road. Moving inside, the property briefly comprises of a welcoming entrance porch and hallway; spacious and open plan downstairs living space comprising of a lounge with bay window and a kitchen/diner with space for freestanding appliances as well as double patio doors at the rear providing access to the rear garden; first floor landing with airing cupboard; two double bedrooms; one single bedroom with built in wardrobe and a recently fitted shower room with walk-in shower cubicle.

**Shower Room** 7'2" x 5'10" (2.18m x 1.78m)

Hallway

Landing

**Garage** 18'1" x 17'5" (5.5m x 5.3m)

**EPC Rating:** To be confirmed

**Council Tax Band:** B (tbc by solicitors). **Tenure:** Freehold (tbc by solicitors).