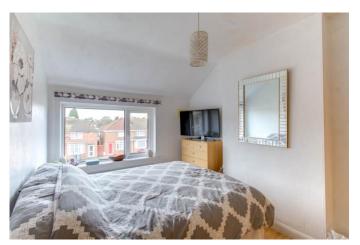

Upon approach to the property there is a front garden with a large fir tree in the middle and steps leading up to the front door as well as a side entrance for access into the rear garden. On road parking is available to the front of the property however there is a driveway and large garage located at the back of the rear garden which is accessed via a secure side road found off Edgewood Road. Moving inside, the property briefly comprises of a welcoming entrance porch and hallway; spacious and open plan downstairs living space comprising of a lounge with bay window and a kitchen/diner with space for freestanding appliances as well as double patio doors at the rear providing access to the rear garden; first floor landing with airing cupboard; two double bedrooms; one single bedroom with built in wardrobe and a recently fitted shower room with walk-in shower cubicle.

**Details:** 

**Lounge** 14'11" x 10' (4.55m x 3.05m)

**Kitchen/Diner** 15' x 7'3" (4.57m x 2.2m)

**Bedroom One** 11' x 8'9" (3.35m x 2.67m)

**Bedroom Two** 10'10" x 8'8" (3.3m x 2.64m)

**Bedroom Three** 9'7" x 6'5" (2.92m x 1.96m)