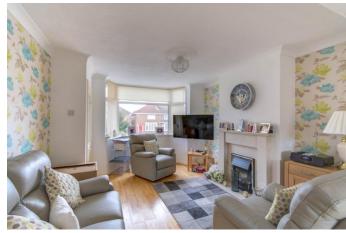

Upon approach to the property there is a front garden with a large fir tree in the middle and steps leading up to the front door as well as a side entrance for access into the rear garden. On road parking is available to the front of the property however there is a driveway and large garage located at the back of the rear garden which is accessed via a secure side road found off Edgewood Road. Moving inside, the property briefly comprises of a welcoming entrance porch and hallway; spacious and open plan downstairs living space comprising of a lounge with bay window and a kitchen/diner with space for freestanding appliances as well as double patio doors at the rear providing access to the rear garden; first floor landing with airing cupboard; two double bedrooms; one single bedroom with built in wardrobe and a recently fitted shower room with walk-in shower cubicle.

**Details:** 

**Lounge** 14'11" x 10' (4.55m x 3.05m)

**Kitchen/Diner** 15' x 7'3" (4.57m x 2.2m)

**Bedroom One** 11' x 8'9" (3.35m x 2.67m)

**Bedroom Two** 10'10" x 8'8" (3.3m x 2.64m)

**Bedroom Three** 9'7" x 6'5" (2.92m x 1.96m)