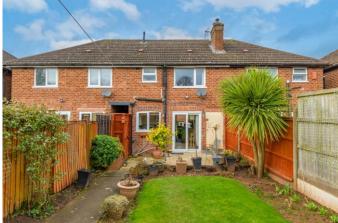

### **Description:**

This spacious three-bedroom mid-terraced house is situated in the popular area of Rednal, Birmingham. Ideal for first time buyers looking for a family home with plenty of living space and local amenities including shops and highly regarded schools all conveniently located nearby.

Upon approach to the property there is a front garden with a large fir tree in the middle and steps leading up to the front door as well as a side entrance for access into the rear garden. On road parking is available to the front of the property however there is a driveway and large garage located at the back of the rear garden which is accessed via a secure side road found off Edgewood Road. Moving inside, the property briefly comprises of a welcoming entrance porch and hallway; spacious and open plan downstairs living space comprising of a lounge with bay window and a kitchen/diner with space for freestanding appliances as well as double patio doors at the rear providing access to the rear garden; first floor landing with airing cupboard; two double bedrooms; one single bedroom with built in wardrobe and a recently fitted shower room with walk-in shower cubicle.

The rear garden is a good size and has been well maintained comprising of mostly lawn with a patio area perfect for outdoor furnishings as well as a garden path that leads up to the rear garage.

Situated in Rednal, the property is conveniently located for access to Rubery high street offering a range of convenience stores with the surrounding areas providing further shopping, supermarkets, schooling, parks and the new Longbridge development offering excellent shopping, entertainment and eateries. The property also benefits from a range of nearby transport links including ease of access to major road links including the motorway network.