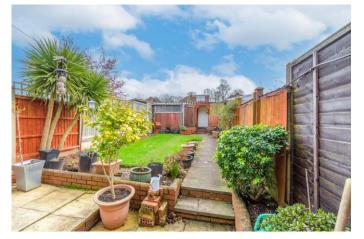

The rear garden is a good size and has been well maintained comprising of mostly lawn with a patio area perfect for outdoor furnishings as well as a garden path that leads up to the rear garage.

Situated in Rednal, the property is conveniently located for access to Rubery high street offering a range of convenience stores with the surrounding areas providing further shopping, supermarkets, schooling, parks and the new Longbridge development offering excellent shopping, entertainment and eateries. The property also benefits from a range of nearby transport links including ease of access to major road links including the motorway network.