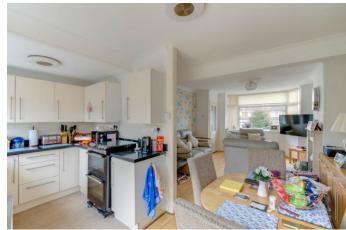

Upon approach to the property there is a front garden with a large fir tree in the middle and steps leading up to the front door as well as a side entrance for access into the rear garden. On road parking is available to the front of the property however there is a driveway and large garage located at the back of the rear garden which is accessed via a secure side road found off Edgewood Road. Moving inside, the property briefly comprises of a welcoming entrance porch and hallway; spacious and open plan downstairs living space comprising of a lounge with bay window and a kitchen/diner with space for freestanding appliances as well as double patio doors at the rear providing access to the rear garden; first floor landing with airing cupboard; two double bedrooms; one single bedroom with built in wardrobe and a recently fitted shower room with walk-in shower cubicle.

**Details:** 

**Lounge** 14'11" x 10' (4.55m x 3.05m)

**Kitchen/Diner** 15' x 7'3" (4.57m x 2.2m)

**Bedroom One** 11' x 8'9" (3.35m x 2.67m)

**Bedroom Two** 10'10" x 8'8" (3.3m x 2.64m)

**Bedroom Three** 9'7" x 6'5" (2.92m x 1.96m)