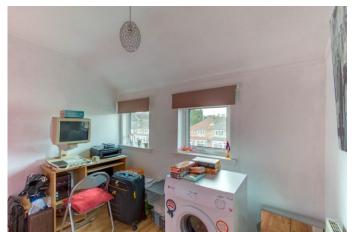

Upon approach to the property there is a front garden with a large fir tree in the middle and steps leading up to the front door as well as a side entrance for access into the rear garden. On road parking is available to the front of the property however there is a driveway and large garage located at the back of the rear garden which is accessed via a secure side road found off Edgewood Road. Moving inside, the property briefly comprises of a welcoming entrance porch and hallway; spacious and open plan downstairs living space comprising of a lounge with bay window and a kitchen/diner with space for freestanding appliances as well as double patio doors at the rear providing access to the rear garden; first floor landing with airing cupboard; two double bedrooms; one single bedroom with built in wardrobe and a recently fitted shower room with walk-in shower cubicle.

**Details:** 

**Lounge** 14'11" x 10' (4.55m x 3.05m)

**Kitchen/Diner** 15' x 7'3" (4.57m x 2.2m)

**Bedroom One** 11' x 8'9" (3.35m x 2.67m)

**Bedroom Two** 10'10" x 8'8" (3.3m x 2.64m)

**Bedroom Three** 9'7" x 6'5" (2.92m x 1.96m)

**Shower Room** 7'2" x 5'10" (2.18m x 1.78m)

Hallway

Landing

**Garage** 18'1" x 17'5" (5.5m x 5.3m)

**EPC Rating:** To be confirmed

**Council Tax Band:** B (tbc by solicitors). **Tenure:** Freehold (tbc by solicitors).