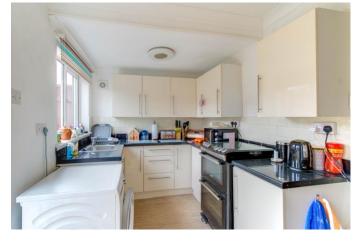

Upon approach to the property there is a front garden with a large fir tree in the middle and steps leading up to the front door as well as a side entrance for access into the rear garden. On road parking is available to the front of the property however there is a driveway and large garage located at the back of the rear garden which is accessed via a secure side road found off Edgewood Road. Moving inside, the property briefly comprises of a welcoming entrance porch and hallway; spacious and open plan downstairs living space comprising of a lounge with bay window and a kitchen/diner with space for freestanding appliances as well as double patio doors at the rear providing access to the rear garden; first floor landing with airing cupboard; two double bedrooms; one single bedroom with built in wardrobe and a recently fitted shower room with walk-in shower cubicle.

**Details:** 

**Lounge** 14'11" x 10' (4.55m x 3.05m)

**Kitchen/Diner** 15' x 7'3" (4.57m x 2.2m)

**Bedroom One** 11' x 8'9" (3.35m x 2.67m)

**Bedroom Two** 10'10" x 8'8" (3.3m x 2.64m)

**Bedroom Three** 9'7" x 6'5" (2.92m x 1.96m)