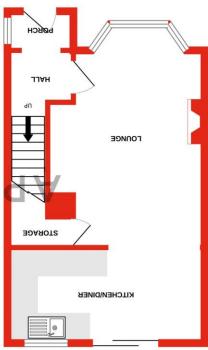

Upon approach to the property there is a front garden with a large fir tree in the middle and steps leading up to the front door as well as a side entrance for access into the rear garden. On road parking is available to the front of the property however there is a driveway and large garage located at the back of the rear garden which is accessed via a secure side road found off Edgewood Road. Moving inside, the property briefly comprises of a welcoming entrance porch and hallway; spacious and open plan downstairs living space comprising of a lounge with bay window and a kitchen/diner with space for freestanding appliances as well as double patio doors at the rear providing access to the rear garden; first floor landing with airing cupboard; two double bedrooms; one single bedroom with built in wardrobe and a recently fitted shower room with walk-in shower cubicle.

**Details:** 

**Lounge** 14'11" x 10' (4.55m x 3.05m)

**Kitchen/Diner** 15' x 7'3" (4.57m x 2.2m)

**Bedroom One** 11' x 8'9" (3.35m x 2.67m)

**Bedroom Two** 10'10" x 8'8" (3.3m x 2.64m)

**Bedroom Three** 9'7" x 6'5" (2.92m x 1.96m)

**Shower Room** 7'2" x 5'10" (2.18m x 1.78m)

Hallway

Landing

**Garage** 18'1" x 17'5" (5.5m x 5.3m)

**EPC Rating:** To be confirmed

**Council Tax Band:** B (tbc by solicitors). **Tenure:** Freehold (tbc by solicitors).

#### 356 sq.ft. (33.1 sq.m.) approx. **GROUND FLOOR**

Whitel every examing has been made to resurce the control of the c TOTAL FLOOR AREA: 724 sq.ft. (67.3 sq.m.) approx.